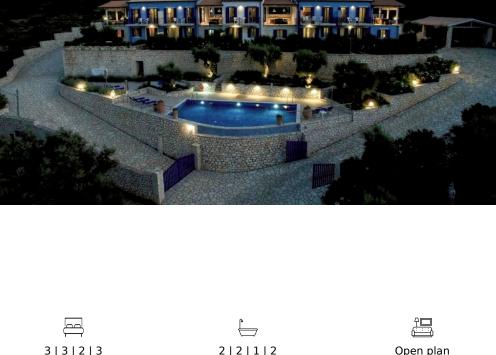

## [1437] Sivota Panorama Complex

Price: 280.000€ - 390.000€

A complex of maisonettes within walking distance to the beloved Sivota Bay area with its picturesque harbor, bustling restaurants, cafes, and shops Set in a desirable location on a lush green hillside olive grove, this charming compound of residences offers serenity and enjoys a stunning panorama of Sivota Bay.

Constructed with imported materials from Italy on 4.230m<sup>2</sup> of land, each house is identical in layout but has been decorated and accented with light bright colors so that each has its unique style. Their private gardens are separated by everblooming flowers, oleander bushes,...