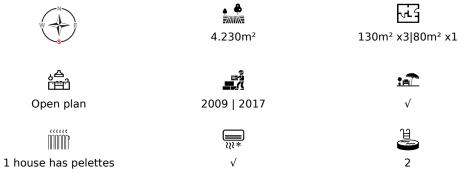

Constructed with imported materials from Italy on 4.230m<sup>2</sup> of land, each house is identical in layout but has been decorated and accented with light bright colors so that each has its unique style. Their private gardens are separated by everblooming flowers, oleander bushes,...