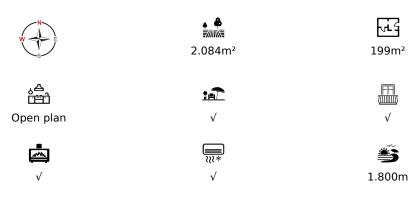

Perfect for large families seeking communal and private spaces to share, this 199m<sup>2</sup> house with 4 bedrooms spreads over 3 levels and sits on...