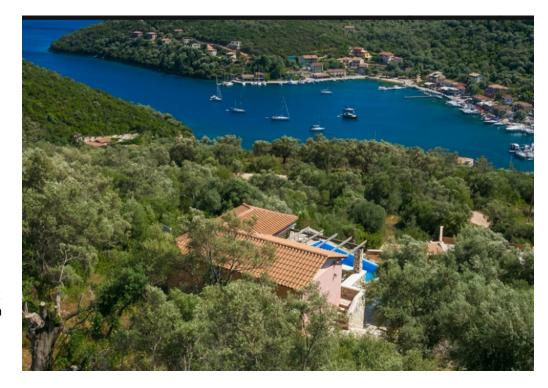

## [1259] Sivota Walk to Port

## Price: 500.000€

One of four charming houses in a great location with picture-perfect views Located on a slightly elevated position in one of Lefkada island's most beloved bays, with wonderful views of the neighboring islands and the cobalt-blue lonian Sea.

The houses are completely autonomous with their entrance, parking area for 2 cars, private pool, BBQ, and garden of approximately 800 m². Simply built with materials such as wood and stone and styled with Ionian touches. Al...