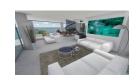

The architectural design is characterized by 3 fanned-out concrete platforms with a staircase as their axis. The total living space of 230 m<sup>2</sup> will be spread over 2 floors. An open plan living, kitchen and dining ...