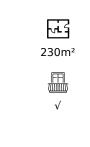

The architectural design is characterized by 3 fanned-out concrete platforms with a staircase as their axis. The total living space of 230 m<sup>2</sup> will be spread over 2 floors. An open plan living, kitchen and dining ...