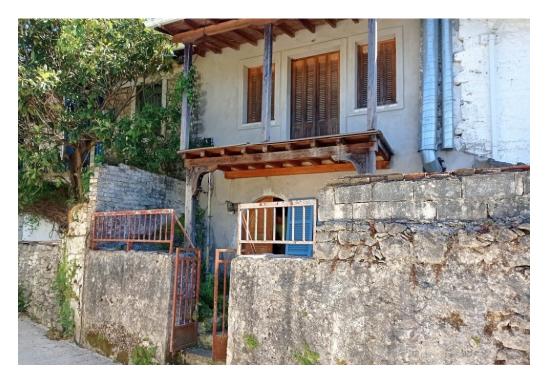

## [1375] Katouna Heritage

## Price:

A traditional home with sea views located in the heart of the village Just a few short steps from the lively town square, the local 'kafeneion" and taverna this partially renovated home awaits your finishing touch.

Traditional elements such as exposed wooden beams, wooden shutters, rustic tiles, and an open fireplace give warmth and charm to this home.

An arched doorway opens onto the main living space which also features the kitchen and a guest toilet. The first floor is planned for 2 bedrooms w...