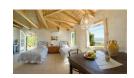

Dieses charmante alte Steinhaus aus dem Jahr 1870 liegt in dem ruhigen Bergdorf Karia. Es wurde sorgfältig und mit viel Liebe zum Detail renoviert und spiegelt die lokale Architektur mit einer Kombination aus lokalem Naturstein, dunklem Holz und antiken Möbeln aus den Jahren 1870-1940 wider.

Das Anwesen liegt auf einem 440 qm großen Grundstück, das Haupthaus misst 160 qm und das Gästeha...