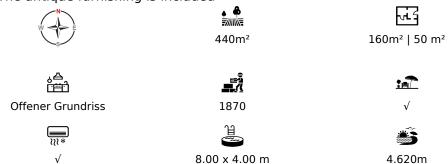

Das Anwesen liegt auf einem 440 qm großen Grundstück, das Haupthaus misst 160 qm und das Gästeha...