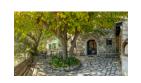

Dieses charmante alte Steinhaus aus dem Jahr 1870 liegt in dem ruhigen Bergdorf Karia. Es wurde sorgfältig und mit viel Liebe zum Detail renoviert und spiegelt die lokale Architektur mit einer Kombination aus lokalem Naturstein, dunklem Holz und antiken Möbeln aus den Jahren 1870-1940 wider.

Das Anwesen liegt auf einem 440 qm großen Grundstück, das Haupthaus misst 160 qm und das Gästeha...