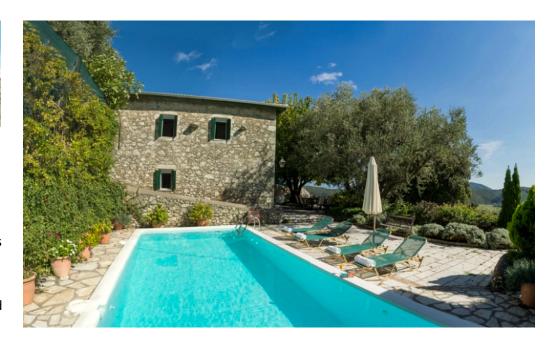

## [1509] Karia Stone Country House with a Guest House

Price: 750.000€

Besonders schönes, herrschaftliches Natursteinhaus mit separatem Gästehaus und Swimmingpool in einem Bergdorf mit malerischem Blick auf eine große grüne Ebene und die Berge

Dieses charmante alte Steinhaus aus dem Jahr 1870 liegt in dem ruhigen Bergdorf Karia. Es wurde sorgfältig und mit viel Liebe zum Detail renoviert und spiegelt die lokale Architektur mit einer Kombination aus lokalem Naturstein, dunklem Holz und antiken Möbeln aus den Jahren 1870-1940 wider.