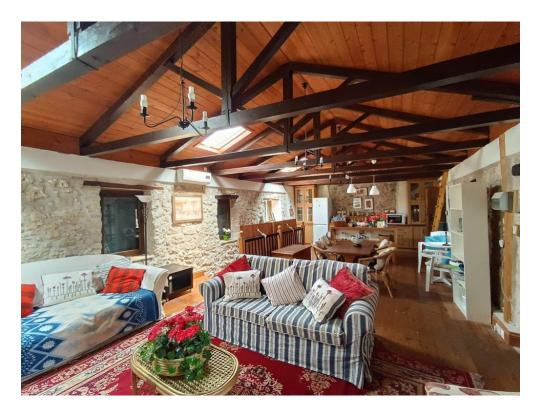

## Price:

Beautifully restored house in the center of a quiet and traditional village This stone-built house is part of a preservative village and offers the best opportunity for those who seek to live away from the noise and life close to nature. The property has been arranged over two levels. A few stone steps lead to a warm and bright open-plan space fitted with wooden floors, beamed ceilings and skylights welcomes you. This level comprises a living room, a kitchen with dinin...