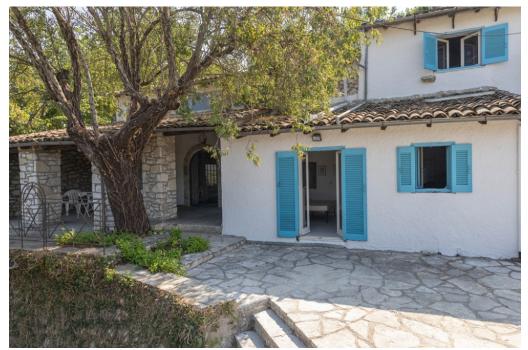

## [1591] Marandohori Traditional Charm

## Price: 220.000€

A traditional home with picturesque views over the valley all the way to the rolling green hills in the distance

Built prior to the 1950s and recently renovated, this true gem with classic world charm and traditional elements has withstood the test of time but now awaits your care and attention.

An iron gate guides onto a stone-paved court and terrace, adorned by blue wood shutters and ivy crawling up and around the walls. On either side of the house, beautiful iron-framed arched glass doors open ...