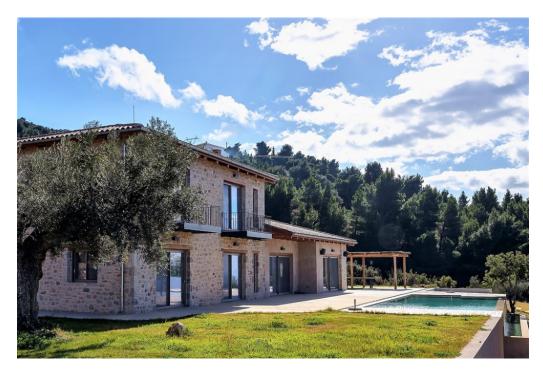

## [1620] Athani Retreat

## Price: 3.700.000€

A heavenly setting surrounded by an extraordinary landscape with majestic views

A carefully crafted villa with materials that complement the natural environment of unsurpassed beauty. The tranquil setting is ideal to withdraw from the familiar habits of everyday life.

The entrance opens to an impressive open-plan living area with a high vaulted ceiling made of chestnut wood. The large glass sliding doors frame the colorful panorama of the evergreen pine trees set a...