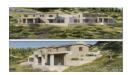

## Price: 90.000€

Land in a lush nature setting offering charming views of the sunset and the Ionian sea with a license pre-approval for two maisonettes In the outskirts of the picturesque village of Exanthia, this land amongst ageold trees and landscaped with traditional stone walls spreads over 2.475 m<sup>2</sup>.

It comes with a pre-approval for two maisonettes, one of 120 m<sup>2</sup> and the second of 140 m<sup>2</sup>. The houses will be developed in two levels. The ground floor will offer a living and kitchen area, one bedroom and a WC, while the upper floor...