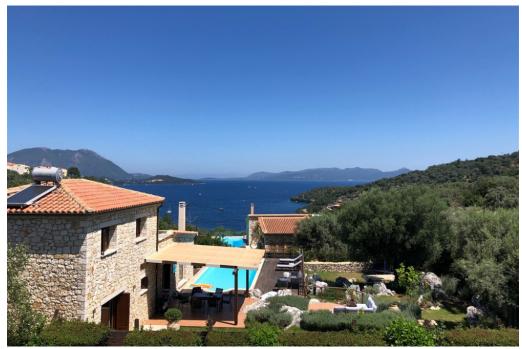

## Price: 590.000€

Charming stone house on the edge of Spartochori and a lovely walk through the village to the beach and port of Spilia

Nestled in an environment surrounded by age-old olive trees, the house is part of a 3 dwelling complex where each unit is completely autonomous with its own entrance and garden area.

A white wood gate opens onto a beautiful garden adorned by multicolored fragrant flowers, aromatic herb bushes, trees, and greenery. A stone paved walkway leads to the main entrance at the back of the house ...