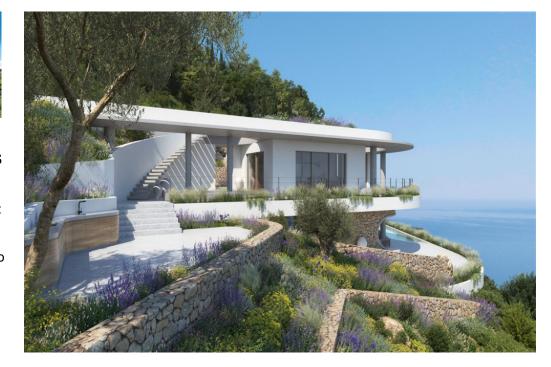

## [1840] Kalamitsi Contemporary Architecture Projects

Price: RESERVED

Three singular architectural masterpieces inducted into a natural environment with bewildering sea and coastal views

These meticulously crafted works of art are designed in continuity with the landscape. Organic materials such as grass, wood, and stone draw attention to their rational use of the interior and outdoor spaces.

The interior layouts are generous. The design is sleek and minimal with harmonious curves that soften the modernity. Floor-to-ceiling windows create an interplay of light, lush gr...

5.587m<sup>2</sup> | 4.743m<sup>2</sup> | 5.488m<sup>2</sup>